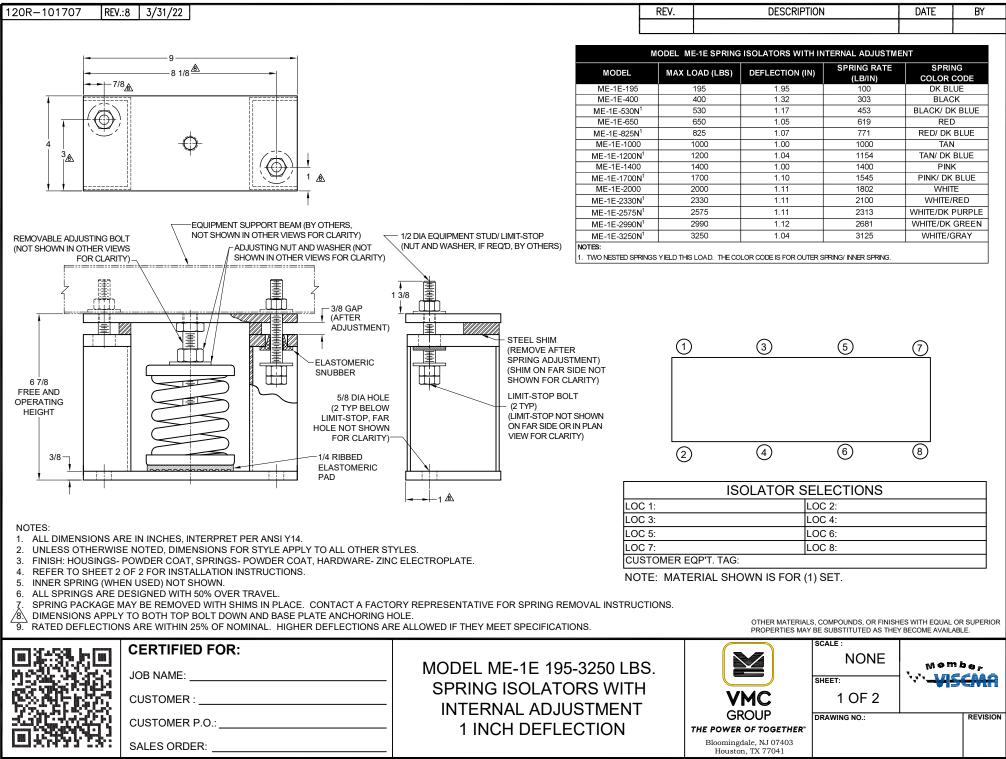

| 120R-101707 REV                                                                                                                                                                                                                                                                                                                                                                                                                                                                                                                                                                                                                                                                                                                                                                                                                                                              | /.:8 3/31/22                                                                                                                                                                                                                                      |                           | REV. | DESCRIPTI                                   | ON                                    | DATE    | BY                                |  |
|------------------------------------------------------------------------------------------------------------------------------------------------------------------------------------------------------------------------------------------------------------------------------------------------------------------------------------------------------------------------------------------------------------------------------------------------------------------------------------------------------------------------------------------------------------------------------------------------------------------------------------------------------------------------------------------------------------------------------------------------------------------------------------------------------------------------------------------------------------------------------|---------------------------------------------------------------------------------------------------------------------------------------------------------------------------------------------------------------------------------------------------|---------------------------|------|---------------------------------------------|---------------------------------------|---------|-----------------------------------|--|
|                                                                                                                                                                                                                                                                                                                                                                                                                                                                                                                                                                                                                                                                                                                                                                                                                                                                              |                                                                                                                                                                                                                                                   |                           |      |                                             |                                       |         |                                   |  |
| READ INSTRUCTIONS IN THEIR ENTIRETY BEFORE BEGINNING.                                                                                                                                                                                                                                                                                                                                                                                                                                                                                                                                                                                                                                                                                                                                                                                                                        |                                                                                                                                                                                                                                                   |                           |      |                                             |                                       |         |                                   |  |
|                                                                                                                                                                                                                                                                                                                                                                                                                                                                                                                                                                                                                                                                                                                                                                                                                                                                              | RS UNDER EQUIPMENT AFTER DETERMINING<br>NATED IN THE VMC GROUP SUBMITTAL, SHEET                                                                                                                                                                   |                           |      |                                             |                                       |         |                                   |  |
| <ul> <li>SHIPPING NUT ON<br/>TOUCHES THE BC<br/>RAISED POSITION<br/>BOLTS. FACTORY<br/>UPLIFT OCCURS, J<br/>DRAINED.</li> <li>THE VMC GROUP<br/>FLAT SURFACE. V<br/>OF 20% OF EQUIP<br/>BASE PLATE MUS<br/>USED WITH A WID<br/>SHOWN ON SUBM</li> <li>WHEN THE APPLIQ<br/>WILL BE SUBJECT<br/>REPRESENTATIVE<br/>EFFECTIVELY RES<br/>RESTRICTED TO L<br/>ATTACHMENT ON<br/>ISOLATE EQUIPMI<br/>WIND FORCES WI</li> <li>ISOLATORS ARE S<br/>BETWEEN THE TO<br/>IN PLACE WHEN IS</li> <li>ISOLATORS ARE S<br/>BETWEEN THE TO<br/>IN PLACE WHEN IS</li> <li>THE ADJUSTING NUT O<br/>THE EQUIPMENT<br/>TURNS TO COMPF<br/>THIS ADJUSTING I<br/>THE SHIMS. STOF<br/>AS THEY RISE OF<br/>ISOLATORS HAVE<br/>PROCESS IS COM</li> <li>FURTHER ATTENT<br/>REQUIRED. THE V<br/>INSPECTION OF T<br/>PROBLEMS. IF PF<br/>GROUP OR CORR<br/>PROBLEM.</li> <li>IF THE SPRING PA</li> </ul> | CATION IS OUTDOORS AND THE EQUIPMENT<br>TO HIGH WINDS, THE OWNER'S<br>MUST EVALUATE ANCHOR TYPE AND SIZE TO<br>SIST WIND FORCES. TYPE ME ISOLATORS ARE<br>LY.USE VMC GROUP TYPE MS ISOLATORS TO<br>ENT THAT WILL BE SUBJECT TO SEISMIC AND<br>(AF | ADJUSTING BOLT            |      |                                             | NUT<br>SHI<br>LIM<br>5/8<br>(2<br>LIN |         | NUT<br>P BOLT<br>DLE<br>LOW<br>P) |  |
| <u> </u>                                                                                                                                                                                                                                                                                                                                                                                                                                                                                                                                                                                                                                                                                                                                                                                                                                                                     | CERTIFIED FOR:                                                                                                                                                                                                                                    |                           |      |                                             | scale :<br>NONE                       |         | _                                 |  |
|                                                                                                                                                                                                                                                                                                                                                                                                                                                                                                                                                                                                                                                                                                                                                                                                                                                                              | JOB NAME:                                                                                                                                                                                                                                         | _ MODEL ME-1E 195-3250 LE |      |                                             |                                       | Meinner |                                   |  |
|                                                                                                                                                                                                                                                                                                                                                                                                                                                                                                                                                                                                                                                                                                                                                                                                                                                                              |                                                                                                                                                                                                                                                   | SPRING ISOLATORS WIT      |      | VMC                                         | 2 OF 2                                |         |                                   |  |
| 25 Proves                                                                                                                                                                                                                                                                                                                                                                                                                                                                                                                                                                                                                                                                                                                                                                                                                                                                    |                                                                                                                                                                                                                                                   | - INTERNAL ADJUSTMEN      | т    |                                             |                                       |         | REVISION                          |  |
|                                                                                                                                                                                                                                                                                                                                                                                                                                                                                                                                                                                                                                                                                                                                                                                                                                                                              | CUSTOMER P.O.:                                                                                                                                                                                                                                    | 1 INCH DEFLECTION         |      | THE POWER OF TOGETHER"                      |                                       |         |                                   |  |
|                                                                                                                                                                                                                                                                                                                                                                                                                                                                                                                                                                                                                                                                                                                                                                                                                                                                              | SALES ORDER:                                                                                                                                                                                                                                      | _                         |      | Bloomingdale, NJ 07403<br>Houston, TX 77041 |                                       |         |                                   |  |